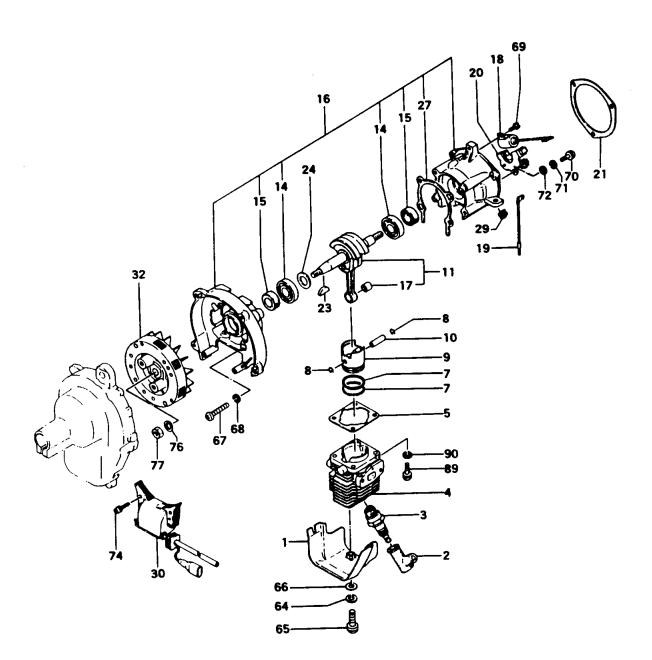

## Trimmer/Brushcutter

Model: TBC-162

Units Prior To Serial No. C072005

FIG.1 ENGINE

| REF                                                | NER PARTE                                                                         | PARTIANE                                                                                                                                                    | SERVA NER REMARKS                                        |
|----------------------------------------------------|-----------------------------------------------------------------------------------|-------------------------------------------------------------------------------------------------------------------------------------------------------------|----------------------------------------------------------|
| 1-001<br>1-002<br>1-003<br>1-004<br>1-005<br>1-007 | 016-06000-800<br>157-04000-900<br>018-00502-200<br>002-08020-200                  | CYLINDER SHROUD COMP. SPARK PLUG CAP ASS'Y SPARK PLUG BM6A CYLINDER CYLINDER GASKET                                                                         |                                                          |
| 1-008<br>1-009<br>1-010<br>1-011<br>1-014<br>1-015 | 999-61600-100                                                                     | PISTON                                                                                                                                                      |                                                          |
| 1-016<br>1-017<br>1-018<br>1-018<br>1-019<br>1-019 | 999-62071-127<br>177-20746-800<br>177-21501-800<br>173-00601-800                  | CRANK CASE ASS'Y NEEDLE BEARING F-79 CONDENSER COMP. CONDENSER COMP. PRIMARY CORD COMP., B140M PRIMARY CORD COMP.                                           | 1                                                        |
| 1-019<br>1-020<br>1-020<br>1-021<br>1-021<br>1-023 | 160-20712-900<br>160-21501-900<br>810-06000-200                                   | PRIMARY CORD COMP., Y145M<br>CONTACT BREAKER B ASS'Y<br>CONTACT BREAKER B ASS'Y<br>RECOIL STARTER GASKET<br>RECOIL STARTER GASKET<br>WOOD-RUFF KEY 3X13X4.5 | B201533-<br>-A009849<br>A009850-<br>-A164683<br>A164684- |
| 1-024<br>1-024<br>1-024<br>1-024<br>1-027<br>1-027 | 330-00200-230<br>330-00200-240                                                    | GEAR SHAFT SHIM 0.15<br>GEAR SHAFT SHIM 0.20<br>GEAR SHAFT SHIM 0.30<br>CRANK CASE GASKET                                                                   | V V V V V V V V V V V V V V V V V V V                    |
| 1-029<br>1-030<br>1-030<br>1-032<br>1-032<br>1-064 | 167-20745-800<br>167-21501-800<br>155-20745-801                                   | PRIMARY CORD GROWMET IGNITION COIL COMP. IGNITION COIL COMP. MAGNETO ROTOR COMP MAGNETO ROTOR COMP. S. WASHER 5                                             | 1 R - 823299<br>823300-<br>1 R - B083603<br>1 B083604-   |
| 1-065<br>1-066<br>1-067<br>1-068<br>1-069<br>1-070 | 990-11050-161                                                                     | SCREW 5X16<br>SMALL WASHER 5<br>SCREW 5X30<br>S.WASHER 5<br>SCREW 4X8                                                                                       | 1<br>1<br>4<br>4<br>1<br>1                               |
| 1-071<br>1-072<br>1-074<br>1-074<br>1-076<br>1-077 | 992-10040-012<br>992-00040-011<br>990-11040-181<br>994-16040-226<br>065-00000-200 | S. WASHER 4<br>Small Washer 4                                                                                                                               |                                                          |
| 1-077<br>1-089<br>1-090                            |                                                                                   | NUT 7 (L. H. THREAD)<br>SCREW 5X16                                                                                                                          |                                                          |
|                                                    |                                                                                   |                                                                                                                                                             |                                                          |
|                                                    |                                                                                   |                                                                                                                                                             |                                                          |

#### FIG.2 ENGINE COMPONENTS

| REF. NER PARTER                                                                                                                                                                                                                                                                                                                                                                                                                                                                                                                                                                                                                                                                                                                                                                                                                                                                                                                                                                                                                                                                                                                                                                                                                                                                                                                                                                                                                                                                                                                                                                                                                                                                                                                                                                                                                                                                                                                                                                                                                                                                                                                                                                                                                                                                                                                                                                                                                                                                                                                                                                                                                                                                                                                                                                                                                                                                                                                                                                                                                                                                                                                                                                           | PARMANE                                                                                                | SERIALIER REMARKS                                                          |
|-------------------------------------------------------------------------------------------------------------------------------------------------------------------------------------------------------------------------------------------------------------------------------------------------------------------------------------------------------------------------------------------------------------------------------------------------------------------------------------------------------------------------------------------------------------------------------------------------------------------------------------------------------------------------------------------------------------------------------------------------------------------------------------------------------------------------------------------------------------------------------------------------------------------------------------------------------------------------------------------------------------------------------------------------------------------------------------------------------------------------------------------------------------------------------------------------------------------------------------------------------------------------------------------------------------------------------------------------------------------------------------------------------------------------------------------------------------------------------------------------------------------------------------------------------------------------------------------------------------------------------------------------------------------------------------------------------------------------------------------------------------------------------------------------------------------------------------------------------------------------------------------------------------------------------------------------------------------------------------------------------------------------------------------------------------------------------------------------------------------------------------------------------------------------------------------------------------------------------------------------------------------------------------------------------------------------------------------------------------------------------------------------------------------------------------------------------------------------------------------------------------------------------------------------------------------------------------------------------------------------------------------------------------------------------------------------------------------------------------------------------------------------------------------------------------------------------------------------------------------------------------------------------------------------------------------------------------------------------------------------------------------------------------------------------------------------------------------------------------------------------------------------------------------------------------------|--------------------------------------------------------------------------------------------------------|----------------------------------------------------------------------------|
| 2-001   738-06000-800<br>  2-001   738-06000-801<br>  2-004   737-06100-210                                                                                                                                                                                                                                                                                                                                                                                                                                                                                                                                                                                                                                                                                                                                                                                                                                                                                                                                                                                                                                                                                                                                                                                                                                                                                                                                                                                                                                                                                                                                                                                                                                                                                                                                                                                                                                                                                                                                                                                                                                                                                                                                                                                                                                                                                                                                                                                                                                                                                                                                                                                                                                                                                                                                                                                                                                                                                                                                                                                                                                                                                                               | MUFFLER PROTECTOR COMP.<br>MUFFLER PROTECTOR COMP.<br>MUFFLER GASKET<br>INLET MANIFOLD GASKET          | 1 R - 897799<br>897800-<br>1 R - A164683<br>1 R -B201532                   |
| 2-011   885-0602R-800<br>2-015   357-00601-200<br>2-016   358-02103-200                                                                                                                                                                                                                                                                                                                                                                                                                                                                                                                                                                                                                                                                                                                                                                                                                                                                                                                                                                                                                                                                                                                                                                                                                                                                                                                                                                                                                                                                                                                                                                                                                                                                                                                                                                                                                                                                                                                                                                                                                                                                                                                                                                                                                                                                                                                                                                                                                                                                                                                                                                                                                                                                                                                                                                                                                                                                                                                                                                                                                                                                                                                   | THROTTLE WIRE ASS'Y THROTTLE WIRE COMP. STEP BOLT                                                      | 1   N   B201533-<br>1   N   -A258811<br>4   N   A258812-                   |
| 2-018<br>2-019<br>2-020<br>2-020<br>2-020<br>2-020<br>2-020<br>2-020<br>2-020<br>2-020<br>2-020<br>2-020<br>2-020<br>2-020<br>2-020<br>2-020<br>2-020<br>2-020<br>2-020<br>2-020<br>2-020                                                                                                                                                                                                                                                                                                                                                                                                                                                                                                                                                                                                                                                                                                                                                                                                                                                                                                                                                                                                                                                                                                                                                                                                                                                                                                                                                                                                                                                                                                                                                                                                                                                                                                                                                                                                                                                                                                                                                                                                                                                                                                                                                                                                                                                                                                                                                                                                                                                                                                                                                                                                                                                                                                                                                                                                                                                                                                                                                                                                 | CLUTCH SPRING CLUTCH SHOE COMP. CLUTCH WASHER B STARTER PULLEY STARTER PULLEY FUEL TANK CUSHION RUBBER | 1 2 2 1 R -B083603 B083604 -                                               |
| 2-030   991-16080-003<br>2-035   700-03005-062<br>2-036   680-04019-210<br>2-040   598-06020-900                                                                                                                                                                                                                                                                                                                                                                                                                                                                                                                                                                                                                                                                                                                                                                                                                                                                                                                                                                                                                                                                                                                                                                                                                                                                                                                                                                                                                                                                                                                                                                                                                                                                                                                                                                                                                                                                                                                                                                                                                                                                                                                                                                                                                                                                                                                                                                                                                                                                                                                                                                                                                                                                                                                                                                                                                                                                                                                                                                                                                                                                                          |                                                                                                        | 1 1 1 1 1 1 1 1 1 1 1 1 1 1 1 1 1 1 1                                      |
| 2-061   170-00750-801                                                                                                                                                                                                                                                                                                                                                                                                                                                                                                                                                                                                                                                                                                                                                                                                                                                                                                                                                                                                                                                                                                                                                                                                                                                                                                                                                                                                                                                                                                                                                                                                                                                                                                                                                                                                                                                                                                                                                                                                                                                                                                                                                                                                                                                                                                                                                                                                                                                                                                                                                                                                                                                                                                                                                                                                                                                                                                                                                                                                                                                                                                                                                                     | TANK                                                                                                   | 1 R - 851299<br>1 R - A234724<br>1 A234725-<br>1 R - 920099<br>920100-     |
|                                                                                                                                                                                                                                                                                                                                                                                                                                                                                                                                                                                                                                                                                                                                                                                                                                                                                                                                                                                                                                                                                                                                                                                                                                                                                                                                                                                                                                                                                                                                                                                                                                                                                                                                                                                                                                                                                                                                                                                                                                                                                                                                                                                                                                                                                                                                                                                                                                                                                                                                                                                                                                                                                                                                                                                                                                                                                                                                                                                                                                                                                                                                                                                           | S. VASHER 4<br>VASHER 4                                                                                | 1 2 M 2 2 2 2 3 3                                                          |
| 2-096   990-11050-121<br>2-096   990-11050-141<br>2-097   992-10050-012                                                                                                                                                                                                                                                                                                                                                                                                                                                                                                                                                                                                                                                                                                                                                                                                                                                                                                                                                                                                                                                                                                                                                                                                                                                                                                                                                                                                                                                                                                                                                                                                                                                                                                                                                                                                                                                                                                                                                                                                                                                                                                                                                                                                                                                                                                                                                                                                                                                                                                                                                                                                                                                                                                                                                                                                                                                                                                                                                                                                                                                                                                                   | SMALL WASHER 5<br>SCREW 5X12<br>SCREW 5X14                                                             | 3<br>3<br>1<br>1<br>1<br>1<br>2                                            |
| 2-107<br>2-107<br>2-107<br>2-107<br>2-108<br>2-150<br>2-150<br>2-150<br>2-150<br>2-150<br>2-150<br>2-150<br>2-150<br>2-150<br>2-150<br>2-150<br>2-150<br>2-150<br>2-150<br>2-150<br>2-150<br>2-150<br>2-150<br>2-150<br>2-150<br>2-150<br>2-150<br>2-150<br>2-150<br>2-150<br>2-150<br>2-150<br>2-150<br>2-150<br>2-150<br>2-150<br>2-150<br>2-150<br>2-150<br>2-150<br>2-150<br>2-150<br>2-150<br>2-150<br>2-150<br>2-150<br>2-150<br>2-150<br>2-150<br>2-150<br>2-150<br>2-150<br>2-150<br>2-150<br>2-150<br>2-150<br>2-150<br>2-150<br>2-150<br>2-150<br>2-150<br>2-150<br>2-150<br>2-150<br>2-150<br>2-150<br>2-150<br>2-150<br>2-150<br>2-150<br>2-150<br>2-150<br>2-150<br>2-150<br>2-150<br>2-150<br>2-150<br>2-150<br>2-150<br>2-150<br>2-150<br>2-150<br>2-150<br>2-150<br>2-150<br>2-150<br>2-150<br>2-150<br>2-150<br>2-150<br>2-150<br>2-150<br>2-150<br>2-150<br>2-150<br>2-150<br>2-150<br>2-150<br>2-150<br>2-150<br>2-150<br>2-150<br>2-150<br>2-150<br>2-150<br>2-150<br>2-150<br>2-150<br>2-150<br>2-150<br>2-150<br>2-150<br>2-150<br>2-150<br>2-150<br>2-150<br>2-150<br>2-150<br>2-150<br>2-150<br>2-150<br>2-150<br>2-150<br>2-150<br>2-150<br>2-150<br>2-150<br>2-150<br>2-150<br>2-150<br>2-150<br>2-150<br>2-150<br>2-150<br>2-150<br>2-150<br>2-150<br>2-150<br>2-150<br>2-150<br>2-150<br>2-150<br>2-150<br>2-150<br>2-150<br>2-150<br>2-150<br>2-150<br>2-150<br>2-150<br>2-150<br>2-150<br>2-150<br>2-150<br>2-150<br>2-150<br>2-150<br>2-150<br>2-150<br>2-150<br>2-150<br>2-150<br>2-150<br>2-150<br>2-150<br>2-150<br>2-150<br>2-150<br>2-150<br>2-150<br>2-150<br>2-150<br>2-150<br>2-150<br>2-150<br>2-150<br>2-150<br>2-150<br>2-150<br>2-150<br>2-150<br>2-150<br>2-150<br>2-150<br>2-150<br>2-150<br>2-150<br>2-150<br>2-150<br>2-150<br>2-150<br>2-150<br>2-150<br>2-150<br>2-150<br>2-150<br>2-150<br>2-150<br>2-150<br>2-150<br>2-150<br>2-150<br>2-150<br>2-150<br>2-150<br>2-150<br>2-150<br>2-150<br>2-150<br>2-150<br>2-150<br>2-150<br>2-150<br>2-150<br>2-150<br>2-150<br>2-150<br>2-150<br>2-150<br>2-150<br>2-150<br>2-150<br>2-150<br>2-150<br>2-150<br>2-150<br>2-150<br>2-150<br>2-150<br>2-150<br>2-150<br>2-150<br>2-150<br>2-150<br>2-150<br>2-150<br>2-150<br>2-150<br>2-150<br>2-150<br>2-150<br>2-150<br>2-150<br>2-150<br>2-150<br>2-150<br>2-150<br>2-150<br>2-150<br>2-150<br>2-150<br>2-150<br>2-150<br>2-150<br>2-150<br>2-150<br>2-150<br>2-150<br>2-150<br>2-150<br>2-150<br>2-150<br>2-150<br>2-150<br>2-150<br>2-150<br>2-150<br>2-150<br>2-150<br>2-150<br>2-150<br>2-150<br>2-150<br>2-150<br>2-150<br>2-150<br>2-150<br>2-150<br>2-150<br>2-150<br>2-150<br>2-150<br>2-150<br>2-150<br>2-150<br>2-150<br>2-150<br>2-150<br>2-150<br>2-150<br>2-150<br>2-150<br>2-150<br>2-150<br>2-150<br>2-150<br>2-150<br>2-150<br>2-150<br>2-150<br>2-150<br>2-150<br>2-150<br>2-150<br>2-150<br>2-150<br>2-150<br>2-150<br>2-150<br>2-150<br>2-150<br>2-150<br>2-150<br>2-150<br>2-150<br>2-150<br>2-150<br>2-150<br>2-150<br>2-150<br>2-150<br>2-150<br>2-150<br>2-150<br>2-150<br>2-150<br>2-150<br>2-150<br>2-150<br>2-150<br>2-150<br>2-150<br>2-150<br>2-150<br>2-150<br>2-150<br>2-150<br>2-150<br>2-150<br>2-150<br>2-150 | SCREW 5X45<br>SCREW 5X42<br>S.WASHER 5<br>SCREW 5X60/S                                                 | 2 N -A234724<br>2 N -B201532<br>2 N B201533-<br>2 -B201532<br>2 N B201533- |
| 2-153   990-11050-121<br>2-154   990-11050-161<br>2-155   990-21050-206                                                                                                                                                                                                                                                                                                                                                                                                                                                                                                                                                                                                                                                                                                                                                                                                                                                                                                                                                                                                                                                                                                                                                                                                                                                                                                                                                                                                                                                                                                                                                                                                                                                                                                                                                                                                                                                                                                                                                                                                                                                                                                                                                                                                                                                                                                                                                                                                                                                                                                                                                                                                                                                                                                                                                                                                                                                                                                                                                                                                                                                                                                                   | SHALL WASHER 5<br>SCREW 5X12                                                                           | 2 2 2 2 4 1 1 R -A297650 A297651 -                                         |
| 2-156<br>2-156<br>2-156<br>2-157<br>2-160<br>2-161<br>2-161<br>2-181<br>992-10050-012<br>992-10050-012<br>992-10050-012<br>992-10050-012                                                                                                                                                                                                                                                                                                                                                                                                                                                                                                                                                                                                                                                                                                                                                                                                                                                                                                                                                                                                                                                                                                                                                                                                                                                                                                                                                                                                                                                                                                                                                                                                                                                                                                                                                                                                                                                                                                                                                                                                                                                                                                                                                                                                                                                                                                                                                                                                                                                                                                                                                                                                                                                                                                                                                                                                                                                                                                                                                                                                                                                  | S. WASHER 5<br>SMALL WASHER 5<br>S. WASHER 5<br>S. WASHER 5                                            | 1   N   1   1   1   2   4   1                                              |
| 2-185<br>2-185<br>112-06020-200<br>112-06020-202<br>2-186 740-08000-200                                                                                                                                                                                                                                                                                                                                                                                                                                                                                                                                                                                                                                                                                                                                                                                                                                                                                                                                                                                                                                                                                                                                                                                                                                                                                                                                                                                                                                                                                                                                                                                                                                                                                                                                                                                                                                                                                                                                                                                                                                                                                                                                                                                                                                                                                                                                                                                                                                                                                                                                                                                                                                                                                                                                                                                                                                                                                                                                                                                                                                                                                                                   | FAN CASE                                                                                               | 1 R - 799199<br>1 799200-                                                  |

| REF. HER PARTER                                                                      | PAZNAME                                                                                                   | ST SERVANDE REMARKS                                                    |
|--------------------------------------------------------------------------------------|-----------------------------------------------------------------------------------------------------------|------------------------------------------------------------------------|
| 2-186 941-06000-200<br>2-187 289-06020-800                                           | STAND<br>CLUTCH SHAFT COMP.<br>CLUTCH SHAFT COMP.                                                         | 1<br>1 R -A038186<br>1 A038187-                                        |
| 2-189 999-61620-10<br>2-190 993-50012-00<br>2-191 801-06020-20<br>2-193 992-04080-03 | STOP RING C-32 IN BALL BEARING #6201ZZ. 32MM/OD STOP RING C-12 EX STEP WASHER WAVE WASHER 8 WAVE WASHER 8 | 1 1 1 1 1 1 2 M 258812-                                                |
| 2-206 431-06020-20<br>2-207 991-01060-01<br>2-208 894-01401-20<br>2-216 716-0602B-20 | CARBURETOR GASKET CLEANER GASKET NUT 6 OUTER RECEIVER NUFFLER BODY A MUFFLER COUPLING GASKET              | 1                                                                      |
| 2-225.1 706-0602B-90<br>2-225 706-06000-80<br>2-226 722-0602B-80                     | MUFFLER BODY B NUFFLER ASS'Y W/ARRESTER NUFFLER COMP. NUFFLER PARTITION PLATE COMP. NUFFLER COLLAR        | 1 D B201533-<br>-B201532<br>1 B201533-<br>1 D B201533-<br>2 D B201533- |
|                                                                                      |                                                                                                           |                                                                        |
|                                                                                      |                                                                                                           |                                                                        |
|                                                                                      |                                                                                                           |                                                                        |
|                                                                                      |                                                                                                           |                                                                        |
|                                                                                      |                                                                                                           |                                                                        |
|                                                                                      |                                                                                                           |                                                                        |
|                                                                                      |                                                                                                           |                                                                        |